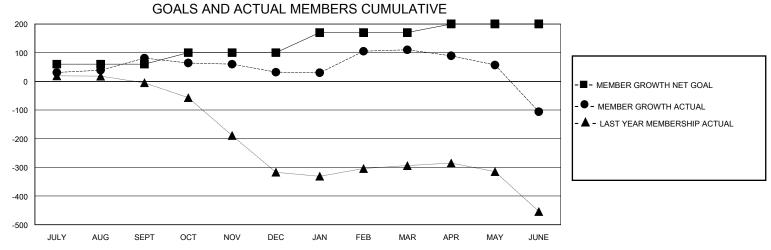

## District 318 A

Results as of: 6/30/2020

361

157

| GMT:                  |               | GMT CA    |               |                       |                       |                         |                                                    |  |
|-----------------------|---------------|-----------|---------------|-----------------------|-----------------------|-------------------------|----------------------------------------------------|--|
| Clubs                 |               |           |               | Members               |                       |                         |                                                    |  |
| RESULTS FOR 2019-2020 |               |           |               | RESULTS FOR 2019-2020 |                       |                         |                                                    |  |
| QUARTER               | NEW CLUB GOAL | NEW CLUBS | DROPPED CLUBS | QUARTER MEMBI         | ER GROWTH NET<br>GOAL | MEMBER GROWTH<br>ACTUAL | DROPPED<br>MEMBERS ACTUAL<br>(including transfers) |  |
| JULY/AUG/SEPT         | 5             | 6         | 2             | JULY/AUG/SEPT         | 60                    | 207                     | 115                                                |  |
| OCT/NOV/DEC           | 3             | 2         | 2             | OCT/NOV/DEC           | 40                    | 105                     | 149                                                |  |
| JAN/FEB/MAR           | 2             | 1         | 0             | JAN/FEB/MAR           | 70                    | 126                     | 46                                                 |  |

2

APR/MAY/JUNE

APR/MAY/JUNE

30